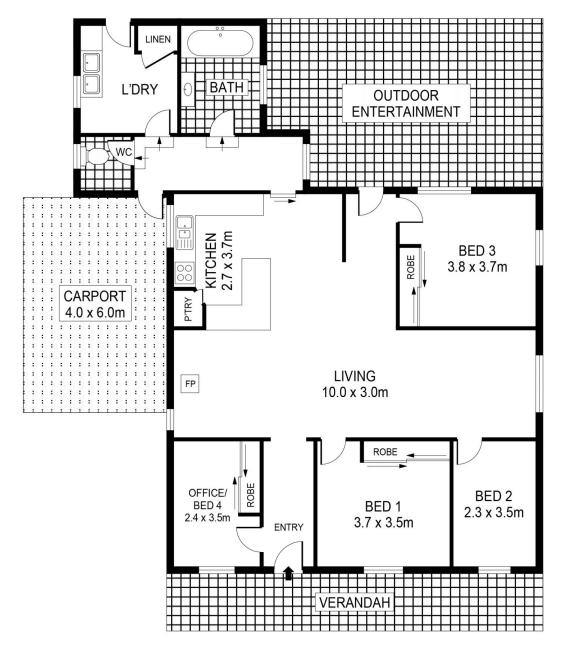

0 1 2 3 4 5 SCALE (METRES)

SCALE IN METRES. INDICATIVE ONLY. DIMENSIONS ARE APPROXIMATE. ALL INFORMATION CONTAINED HEREIN IS GATHERED FROM SOURCES WE BELIEVE TO BE RELIABLE. HOWEVER WE CANNOT GUARANTEE IT'S ACCURACY AND INTERESTED PARTIES SHOULD RELY ON THEIR OWN ENQUIRIES. Ref. No. 230824

INT CARPORT VERANDAH GARDEN SHED OUTDOOR ENTERTAINMENT 젰

143m<sup>2</sup> 24m<sup>2</sup> 17m<sup>2</sup> 11m<sup>2</sup>