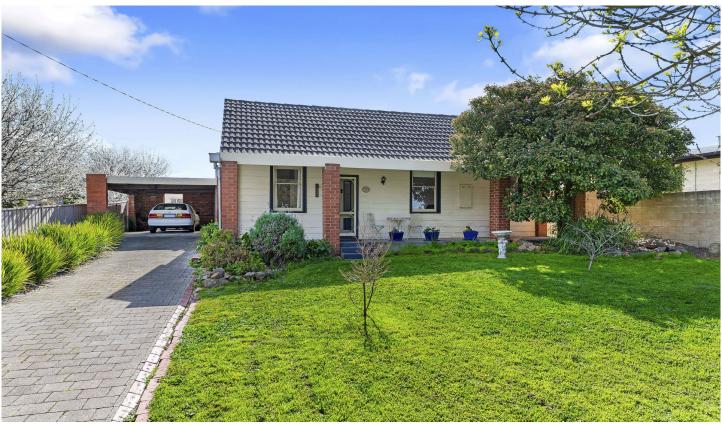

## 6 Norelle Crescent Golden Square VIC

Tucked away, off Aspinall Street is this delightful red brick home with timber like façade. Offering 3 bedrooms plus study and includes remodelled kitchen with dishwasher, plenty of bench space, pantry storage and gas cook top with electric oven. The kitchen-dining-living area is open plan. The carport has direct access to inside the home, making it easy to unload the shopping and children. There is solid fuel heating as well as a split system, nice bathroom, separate laundry with double trough, covered outside patio/BBQ entertaining area and a tool shed. The cottage has a very cosy homely feeling. Inspection is a must.

3 📭 1 🖺 2 🗬

**Price** : \$ 470,000 **Land Size** : 600 sqm

**View**: https://www.bendigoballaratrealestate.com.

au/sale/vic/greater-bendigo-region/golden-s

quare/residential/house/7710982

Sue Dearaugo 03 54449888 0418 518 774