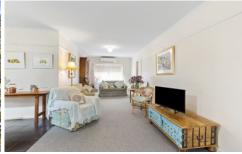

## 6 Norelle Crescent Golden Square VIC

Tucked away, off Aspinall Street is this delightful red brick home with timber like façade. Offering 3 bedrooms plus study and includes remodelled kitchen with dishwasher, plenty of bench space, pantry storage and gas cook top with electric oven. The kitchen-dining-living area is open plan. The carport has direct access to inside the home, making it easy to unload the shopping and children. There is solid fuel heating as well as a split system, nice bathroom, separate laundry with double trough, covered outside patio/BBQ entertaining area and a tool shed. The cottage has a very cosy homely feeling. Inspection is a must.