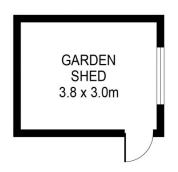

0 1 2 3 4 5 SCALE (METRES)

SCALE IN METRES. INDICATIVE ONLY. DIMENSIONS ARE APPROXIMATE. ALL INFORMATION CONTAINED HEREIN IS GATHERED FROM SOURCES WE BELIEVE TO BE RELIABLE. HOWEVER WE CANNOT GUARANTEE IT'S ACCURACY AND INTERESTED PARTIES SHOULD RELY ON THEIR OWN ENQUIRIES. Ref. No. 230824

INT CARPORT VERANDAH GARDEN SHED OUTDOOR ENTERTAINMENT 젰

143m<sup>2</sup> 24m<sup>2</sup> 17m<sup>2</sup> 11m<sup>2</sup>