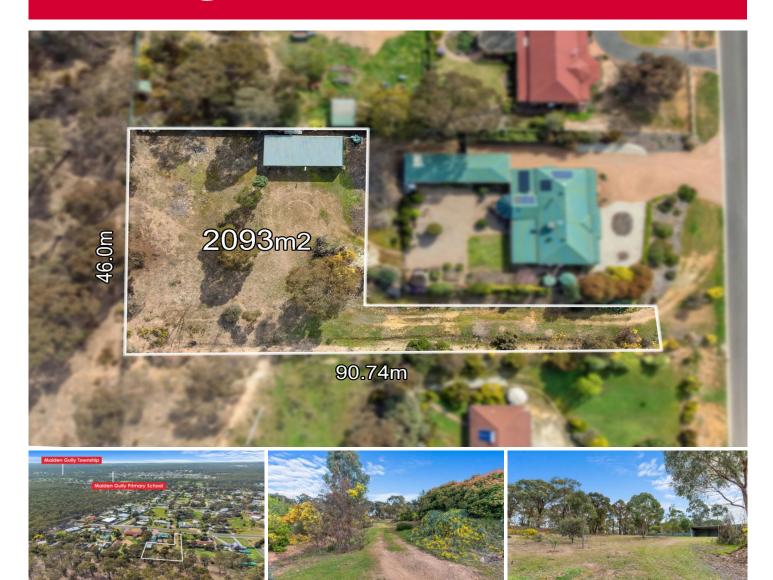

## **6A Michelle Drive Maiden Gully VIC**

Located in a quiet location in Maiden Gully this elevated 2093m2 (approximately) block has all services available and commands views across the Maiden Gully tree tops. Situated in an established area surrounded by quality built homes. Maiden Gully is a sought after suburb offering supermarket, chemist, great schools and sports grounds as well as lovely walking tracks. Contact the exclusive listing agent for further information.

**Price**: \$400,000 - \$440,000

Land Size: 2093 sqm

View: https://www.bendigoballaratrealestate.com.

au/sale/vic/greater-bendigo-region/maiden-g

ully/residential/land/7718530

Sue Dearaugo 03 54449888 0418 518 774