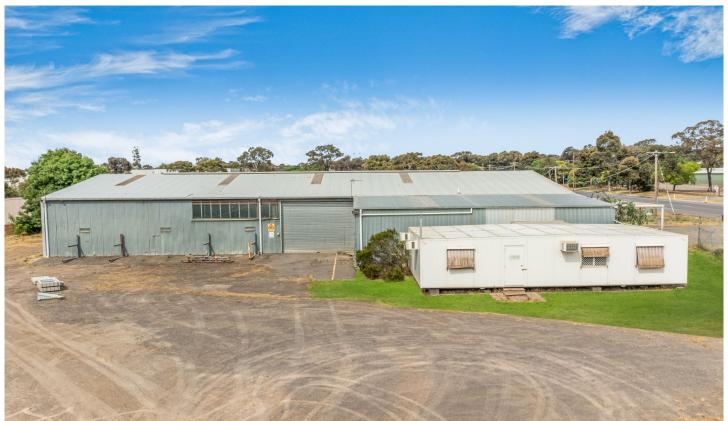

## 2C. Thistle Street Golden Square VIC

- \* Lot 2C Land and Offices approx 3655sqm total site size zoned Commercial 2
- \* Shed / Office area approx. 900sqm
- \* Excellent drive through shed access with 3 sides of roller doors
- \* Air conditioned Offices
- \* 4 Bay Carport Area
- \* Vacant possession available immediately with strong recent enquiries
- \* Adjacent Lot 2D Shed and Land Area 1732sqm "Recently SOLD"

An outstanding Commercial opportunity to develop, or occupy. This great location offers excellent access to major road infrastructure including the Calder Highway and is just 5 minutes from the Bendigo CBD. Situated on 3655sqm of