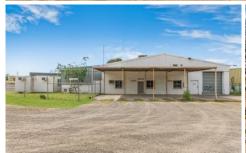

## 2C. Thistle Street Golden Square VIC

- \* Lot 2C Land and Offices approx 3655sqm total site size zoned Commercial 2
- \* Shed / Office area approx. 900sqm
- \* Excellent drive through shed access with 3 sides of roller doors
- \* Air conditioned Offices
- \* 4 Bay Carport Area
- \* Vacant possession available immediately with strong recent enquiries
- \* Adjacent Lot 2D Shed and Land Area 1732sqm "Recently SOLD"

An outstanding Commercial opportunity to develop, or occupy. This great location offers excellent access to major road infrastructure including the Calder Highway and is just 5 minutes from the Bendigo CBD. Situated on 3655sqm of