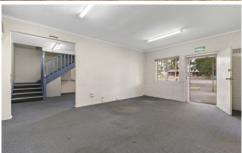

## 2C. Thistle Street Golden Square VIC

- \* Lot 2C Land and Offices approx 3655sqm total site size zoned Commercial 2
- \* Shed / Office area approx. 900sqm
- \* Excellent drive through shed access with 3 sides of roller doors
- \* Air conditioned Offices
- \* 4 Bay Carport Area
- \* Vacant possession available immediately with strong recent enquiries
- \* Adjacent Lot 2D Shed and Land Area 1732sqm "Recently SOLD"