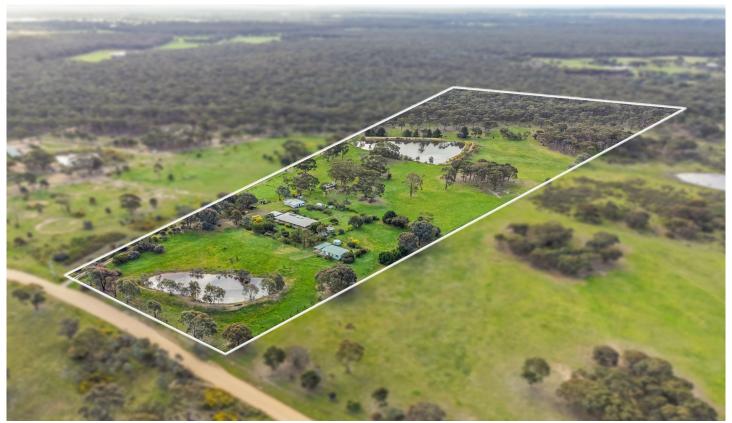

## 40 Hilltop Drive Eppalock VIC

Nestled in the serene landscapes of Eppalock, 40 Hilltop Drive welcomes you to a spacious and versatile family abode. With 4 bedrooms, 2 bathrooms, and a captivating wrap-around deck, this property offers a harmonious blend of comfort and functionality while also boasting solar power on the roof, harnessing the sun's energy for sustainable living.

4 🗀 2 📛 2 🖨

Price : \$850,000 Land Size : 20 Acres

**View**: https://www.bendigoballaratrealestate.com.

au/sale/vic/greater-bendigo-region/eppalock

/residential/house/7725412

Hayden Youngson 03 5444 9888 0448 512 165