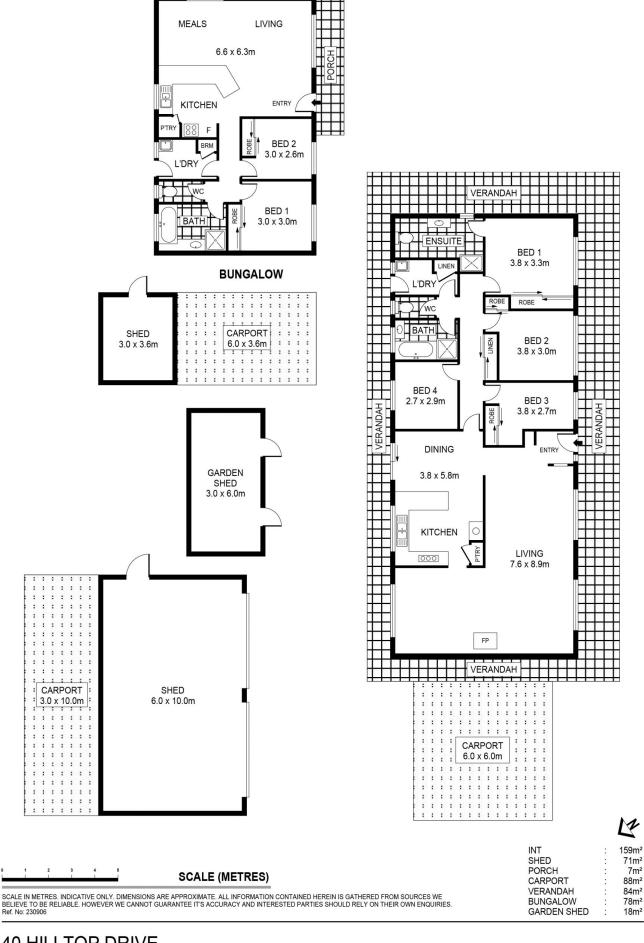

## 40 Hilltop Drive Eppalock VIC

Nestled in the serene landscapes of Eppalock, 40 Hilltop Drive welcomes you to a spacious and versatile family abode. With 4 bedrooms, 2 bathrooms, and a captivating wrap-around deck, this property offers a harmonious blend of comfort and functionality while also boasting solar power on the roof, harnessing the sun's energy for sustainable living.

The living area seamlessly envelopes the kitchen-dining area, creating an expansive and inviting space for relaxation and entertainment. Throughout the home, you'll find not only a cosy wood fireplace, but split-system air conditioning, three ceiling fans, and ducted evaporative cooling system extending throughout the house ensuring year-round comfort.