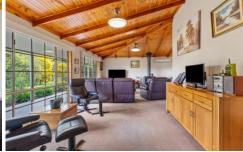

The living area seamlessly envelopes the kitchen-dining area, creating an expansive and inviting space for relaxation and entertainment. Throughout the home, you'll find not only a cosy wood fireplace, but split-system air conditioning, three ceiling fans, and ducted evaporative cooling system extending throughout the house ensuring year-round comfort.