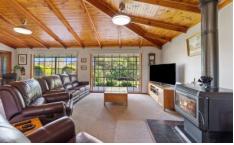

The living area seamlessly envelopes the kitchen-dining area, creating an expansive and inviting space for relaxation and entertainment. Throughout the home, you'll find not only a cosy wood fireplace, but split-system air conditioning, three ceiling fans, and ducted evaporative cooling system extending throughout the house ensuring year-round comfort.