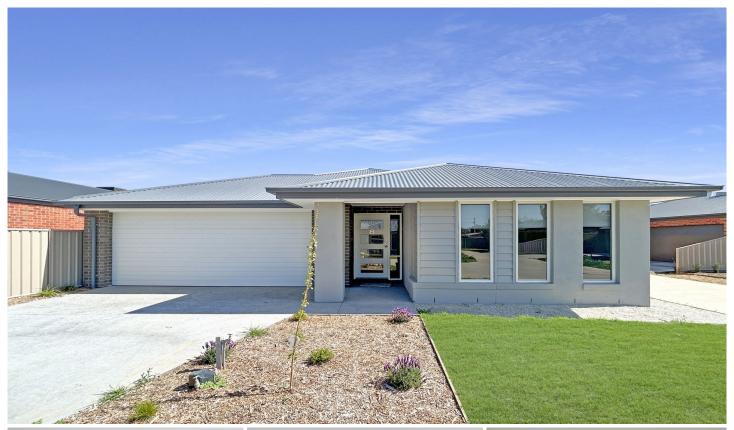

## Bendigo B

## 8/177 Station Street Epsom VIC

Tucked away off the street, lies this smartly presented brand new home located in the growth corridor of Northern Bendigo. The location has it all with a shopping centre close by, childcare centres and primary schools all in close proximity.

## Property Features include:

4 Bedroom, 2 Bathroom, Double Garage Master bedroom with popular walk in robe and neat ensuite Remaining bedrooms with built in robes

Kitchen containing stainless steel appliances including gas cooktop and electric under bench oven and dishwasher, pantry and island bench.