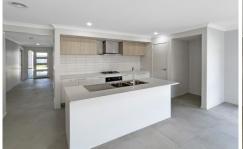

## Property Features include:

4 Bedroom, 2 Bathroom, Double Garage Master bedroom with popular walk in robe and neat ensuite Remaining bedrooms with built in robes

Kitchen containing stainless steel appliances including gas cooktop and electric under bench oven and dishwasher, pantry and island bench.

The well presented kitchen overlooks the meals and living

4 📭 2 🚔 2 🗬

**View**: https://www.bendigoballaratrealestate.com.au/lea se/vic/greater-bendigo-region/epsom/residential/h ouse/7739107

Natalie Dharmaratne 03 5444 9888