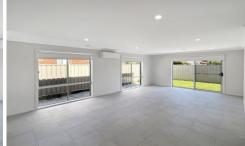

## Property Features include:

4 Bedroom, 2 Bathroom, Double Garage Master bedroom with popular walk in robe and neat ensuite Remaining bedrooms with built in robes

Kitchen containing stainless steel appliances including gas cooktop and electric under bench oven and dishwasher, pantry and island bench.