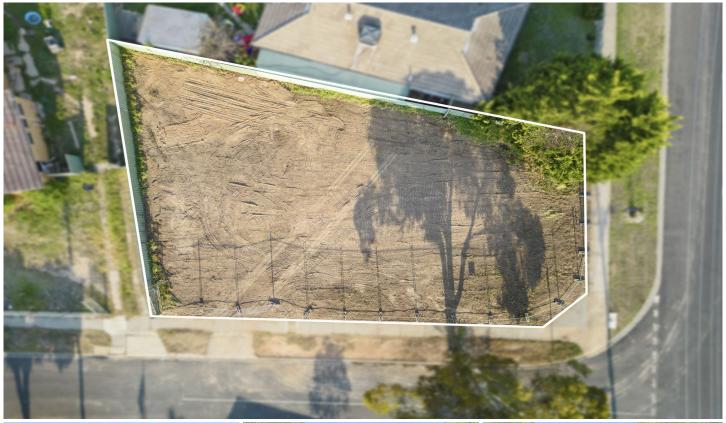

## 9 Burch Court California Gully VIC

Corner allotment of approx. 545 sq mts this is a prime building allotment. Fabulous block for the first home buyer wanting an affordable block to build a new home and or the astute investor/builder that might look to build or develop (STCA). All services are available. Located close to California Gully oval, Eaglehawk Secondary College while being only minutes to the Eaghlehawk Shopping precinct and a short drive to Bendigo's CBD. Don't miss this fantastic opportunity.