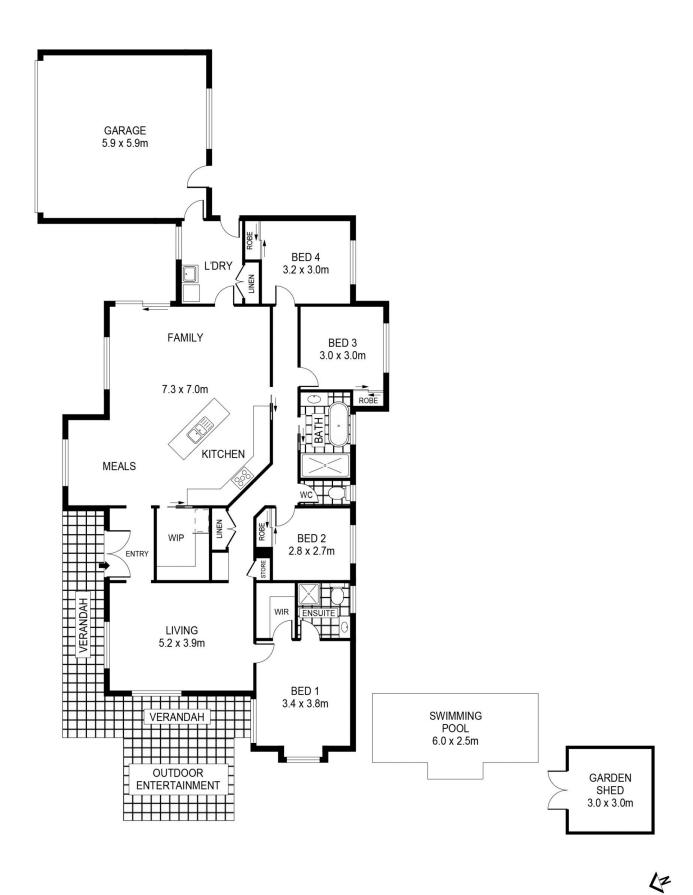

## 12 Keogh Drive Spring Gully VIC

Nestled in the charming suburb of Spring Gully, 12 Keogh Drive is a delightful family home that offers an ideal blend of comfort, space, and convenience. This inviting property boasts four generous bedrooms, two well-appointed bathrooms, and a two car garage, making it a perfect haven for families seeking a relaxed and stylish lifestyle.

Upon arrival, you'll be greeted by a spacious drive-through driveway, providing ample parking and easy access. The home's interior exudes warmth with its ducted heating and cooling system, ensuring comfort year-round. Additionally, each bedroom is equipped with ceiling fans, enhancing airflow and comfort during those warm summer nights. Upon entering the home, you are greeted by a light-filled and open living space, complete with large windows allowing heaps natural of light. The modern kitchen boasts

INT GARAGE VERANDAH GARDEN SHED OUTDOOR ENTERTAINMENT

172m² 35m² 21m² 9m² 12m²