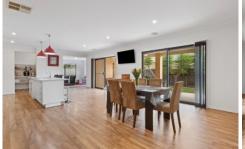

The property comprises four generously sized bedrooms, all with built-in robes. The master suite is a true retreat with its walk-in wardrobe and ensuite bathroom. The heart of this home is undoubtedly the well-appointed kitchen. It boasts high-end stainless steel appliances, with large 900mm free standing oven, ample storage with the walk in pantry, and a breakfast bar. Whether you're a culinary enthusiast or just enjoy casual cooking, this kitchen will cater to your every need. You'll be captivated by the open and light-filled living spaces. The home features a spacious