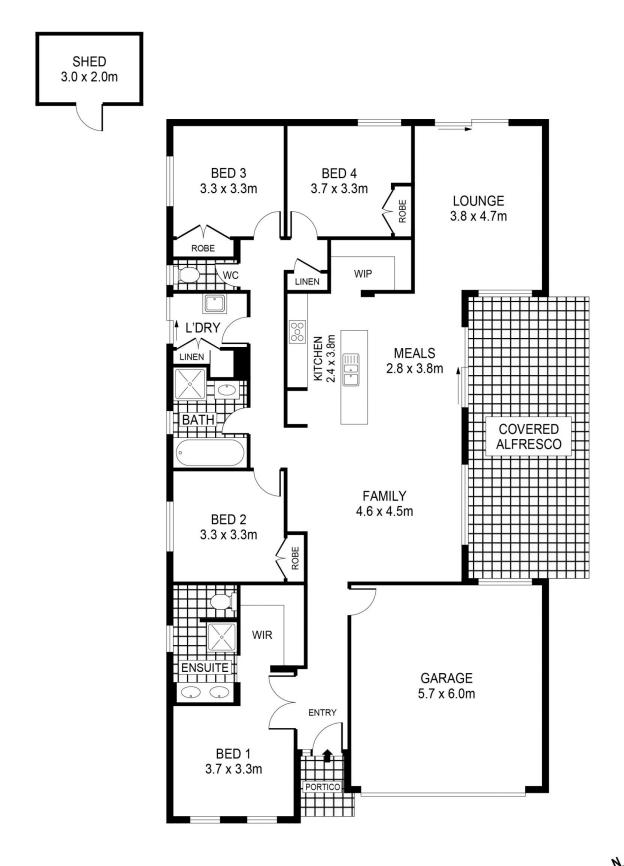

The property comprises four generously sized bedrooms, all with built-in robes. The master suite is a true retreat with its walk-in wardrobe and ensuite bathroom. The heart of this home is undoubtedly the well-appointed kitchen. It boasts high-end stainless steel appliances, with large 900mm free standing oven, ample storage with the walk in pantry, and a breakfast bar. Whether you're a culinary enthusiast or just enjoy casual cooking, this kitchen will cater to your every need. You'll be captivated by the open and light-filled living spaces. The home features a spacious