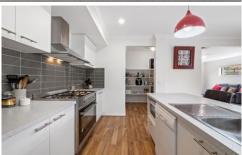

The property comprises four generously sized bedrooms, all with built-in robes. The master suite is a true retreat with its walk-in wardrobe and ensuite bathroom. The heart of this home is undoubtedly the well-appointed kitchen. It boasts high-end stainless steel appliances, with large 900mm free standing oven, ample storage with the walk in pantry, and a breakfast bar. Whether you're a culinary enthusiast or just enjoy casual cooking, this kitchen will cater to your every need. You'll be captivated by the open and light-filled living spaces. The home features a spacious