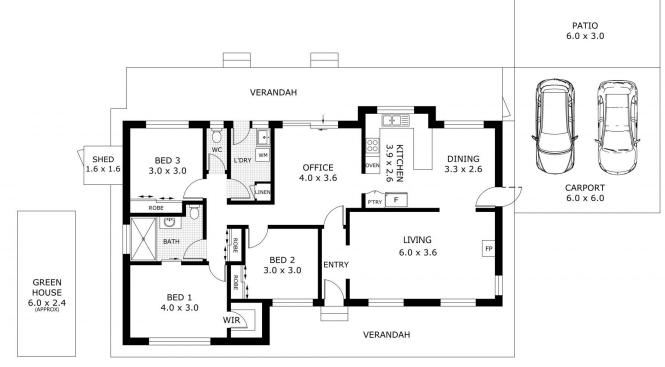

With a great family floorplan, the residence comprises 3 bedrooms, featuring built-in robes in bedrooms 2 and 3 and a walk-in robe in the main bedroom for added convenience. There is a two-way bathroom accompanied by a separate toilet.

#### 0 1 2 3 4 5

Scale in metres. Indicative only. Dimensions are approximate. All information contained herein is gathered from sources we believe to be reliable. However we cannot guarantee its accuracy and interested parties should rely on their own enquiries.

| Residence   | - | 116.3m <sup>2</sup> |
|-------------|---|---------------------|
| Patio       | - | 18.0m <sup>2</sup>  |
| Verandah    | - | 65.7m <sup>2</sup>  |
| Carport     | - | 36.0m <sup>2</sup>  |
| Shed        | - | 2.5m <sup>2</sup>   |
| Green House | - | 14.4m <sup>2</sup>  |
| Total       | - | 252.9m <sup>2</sup> |