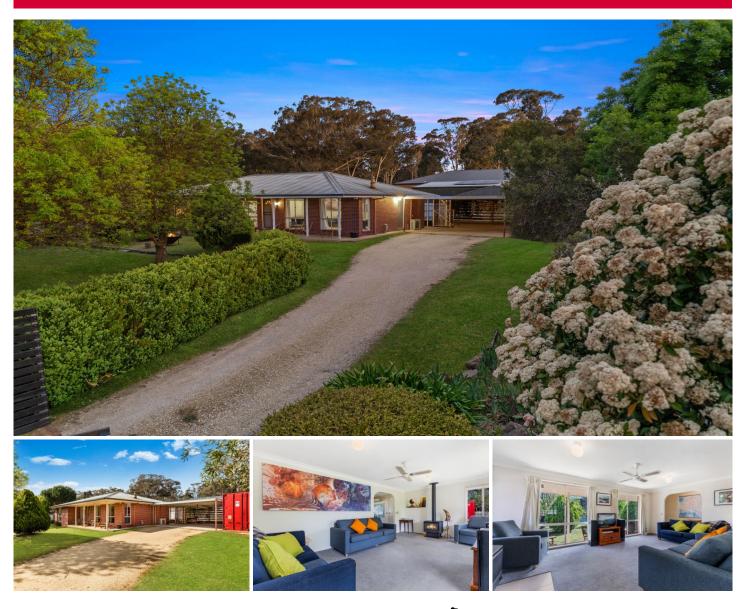

### 16 Eleanor Drive Campbells Creek VIC

Nestled in the charming township of Campbells Creek, this property presents an exciting prospect for country lifestyle with low maintenance living and the attraction of nearby amenities.

Placed on a generously sized 1330m2 corner allotment, this 3-bedroom brick home, positioned north facing allows lovely winter sun. This property offers immediate comfort and boundless space with the opportunity to live and feel the country lifestyle.

With a great family floorplan, the residence comprises 3 bedrooms, featuring built-in robes in bedrooms 2 and 3 and a walk-in robe in the main bedroom for added convenience. There is a two-way bathroom accompanied by a separate toilet.