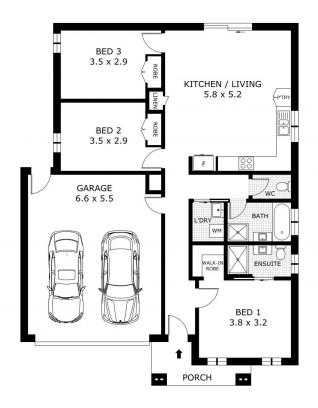

## 12/177 Station Street Epsom VIC

This townhouse boasts a sleek and contemporary design that showcases both quality and style. Step inside this stylish townhouse and be greeted by an abundance of natural light where you will find 3 ample sized bedrooms, 2 bathrooms, along with a convenient and generous open-plan living and dining area, perfect for relaxation and entertaining. The well-appointed kitchen features modern appliances, ample storage space, and a stylish island or breakfast bar. Ducted heating and split systems will ensure year-round comfort for you and your family. Outside, you'll discover a private, low-maintenance backyard. The secure double garage with an auto door and direct internal access adds an extra layer of convenience and peace of mind. Whether you're looking to live in or invest, this property represents an excellent opportunity with strong rental potential in the soug ...

Residence -Porch -- 93.8 m<sup>2</sup> - 5.0 m<sup>2</sup> - 36.3 m<sup>2</sup> - 135.1 m<sup>2</sup> Porch Garage Total