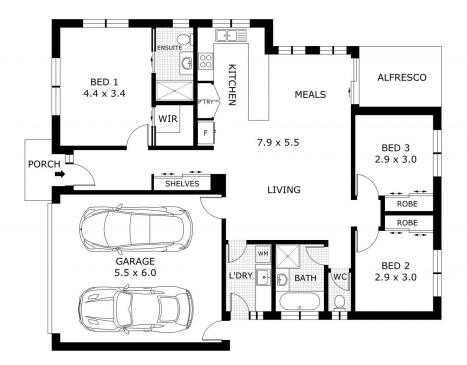

3 📭 2 🚍 2 🚍

Price: \$490,000

**View**: https://www.bendigoballaratrealestate.com.au/sal e/vic/greater-bendigo-region/eaglehawk/residenti

al/house/7808511

Andrew Murphy 03 5444 9888 0407 303 386

2 3

Scale in metres. Indicative only. Dimensions are approximate. All information contained herein is gathered from sources we believe to be reliable. However we cannot guarantee its accuracy and interested parties should rely on their own enquiries.

Residence - 104.5 m²
Porch - 2.8 m²
Alfresco - 6.1 m²
Garage - 33.0 m²
Total - 146.4 m²