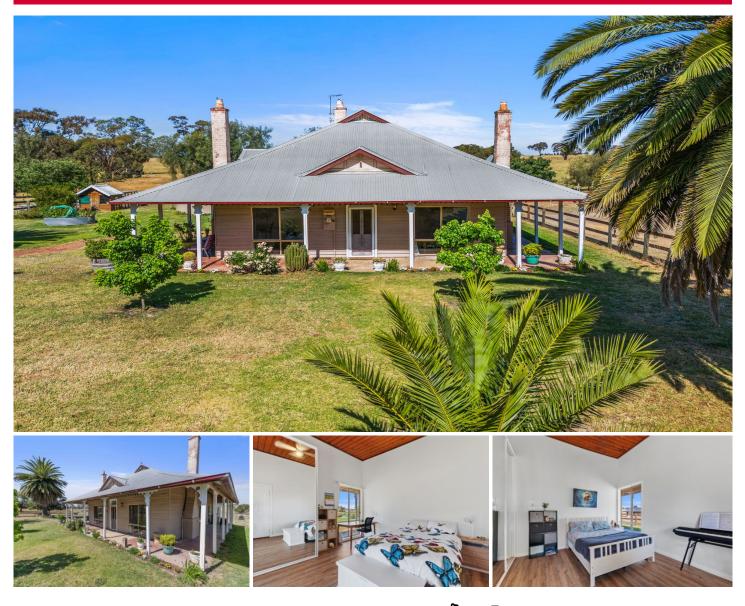

## 95 Moorabbee Road Knowsley VIC

Nestled on a vast 15.53 hectares of land, this charming 4-bedroom residence offers a perfect blend of comfort, space, and rural serenity. When you drive through your gate you will notice the large 60-metre by 30-metre sand arena for jumping and dressage with your horses. As you wind your way down to park your car at the expansive shedding. The home has beautiful country style fencing to create an intimate house yard for the kids and dogs to play in, along with amazing established palms and gardens to enjoy.

As you walk through the beautiful screen door at the front of the house, you come across the first of four generously sized bedrooms, with three featuring built-in robes all with high ceilings to give a feeling of grandeur. Ample storage ensures a clutter-free living space, providing both style and

## 4 🎮 1 🏪 4 🚘

| Price     | : \$ 800,000 |
|-----------|--------------|
| Land Size | : 15 53 ha   |

View : https://ww

: https://www.bendigoballaratrealestate.com. au/sale/vic/greater-bendigo-region/knowsley /residential/house/7816948