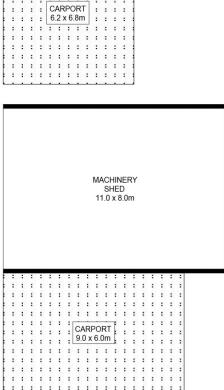

## 95 Moorabbee Road Knowsley VIC

Nestled on a vast 15.53 hectares of land, this charming 4-bedroom residence offers a perfect blend of comfort, space, and rural serenity. When you drive through your gate you will notice the large 60-metre by 30-metre sand arena for jumping and dressage with your horses. As you wind your way down to park your car at the expansive shedding. The home has beautiful country style fencing to create an intimate house yard for the kids and dogs to play in, along with amazing established palms and gardens to enjoy.

|     | 176m <sup>2</sup> |
|-----|-------------------|
|     | 170111            |
|     | 14m <sup>2</sup>  |
|     |                   |
| -   | 96m <sup>2</sup>  |
|     |                   |
|     | 64m <sup>2</sup>  |
|     | 04111             |
| -   | 18m <sup>2</sup>  |
|     | TOIL              |
|     | 88m <sup>2</sup>  |
|     | 00111             |
| 1.0 | 30m <sup>2</sup>  |
|     |                   |