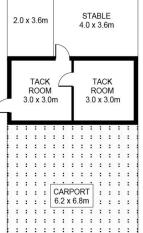

Cameron Rogister 03 5444 9888 0411 956 937

| SCALE (METRES)<br>SCALE IN METRES. INDICATIVE ONLY. DIMENSIONS ARE APPROXIMATE. ALL INFORMATION CONTAINED HEREIN IS GATHERED FROM SOURCES WE<br>BELIEVE TO BE RELIABLE. HOWEVER WE CANNOT GUARANTEE ITS ACCURACY AND INTERESTED PARTIES SHOULD RELY ON THEIR OWN ENQUIRIES.<br>Ref. No: 231111 | INT<br>STABLE<br>CARPORT<br>VERANDAH<br>TACK ROOM<br>MACHINERY SHED<br>OUTDOOR ENTERTAINMENT |  |
|------------------------------------------------------------------------------------------------------------------------------------------------------------------------------------------------------------------------------------------------------------------------------------------------|----------------------------------------------------------------------------------------------|--|
| 95 MOORABBEE ROAD                                                                                                                                                                                                                                                                              |                                                                                              |  |

|     | 176m <sup>2</sup> |
|-----|-------------------|
|     | 170111            |
|     | 14m <sup>2</sup>  |
|     |                   |
| -   | 96m <sup>2</sup>  |
|     |                   |
|     | 64m <sup>2</sup>  |
|     | 04111             |
| -   | 18m <sup>2</sup>  |
|     | TOIL              |
|     | 88m <sup>2</sup>  |
|     | 00111             |
| 1.0 | 30m <sup>2</sup>  |
|     |                   |