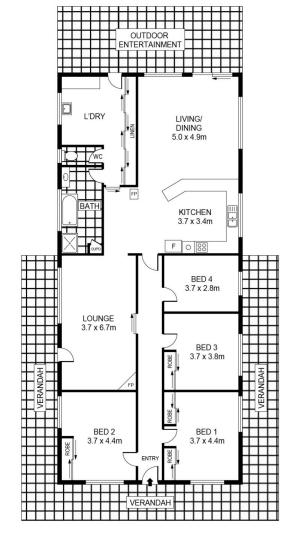

As you walk through the beautiful screen door at the front of the house, you come across the first of four generously sized bedrooms, with three featuring built-in robes all with high ceilings to give a feeling of grandeur. Ample storage ensures a clutter-free living space, providing both style and

|     | 176m <sup>2</sup> |
|-----|-------------------|
|     | 170111            |
|     | 14m <sup>2</sup>  |
|     |                   |
| -   | 96m <sup>2</sup>  |
|     |                   |
|     | 64m <sup>2</sup>  |
|     | 04111             |
| -   | 18m <sup>2</sup>  |
|     | TOIL              |
|     | 88m <sup>2</sup>  |
|     | 00111             |
| 1.0 | 30m <sup>2</sup>  |
|     |                   |