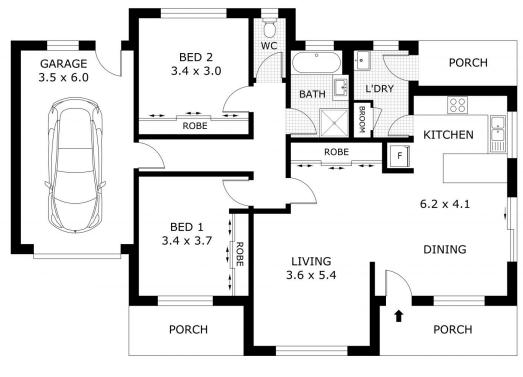

## 9 Valli Place East Bendigo VIC

Perfectly presented and positioned in close proximity to the heart of Bendigo and a short stroll to the picturesque Lake Weeroona is this low maintenance property ideal for downsizers, investors or first home buyers alike. The property features a generous open-plan design with a large living space, fully appointed kitchen with ample cupboard and bench space, light filled dining area along with two spacious bedrooms and a central bathroom with bath, separate toilet and laundry completes the floor plan. A secure garage with auto roller door and direct internal provides access to the home. Outside is the low-maintenance yard, secure with concrete paved outdoor entertaining area. A convenient location and low maintenance design make this a must-see for those looking for an affordable, easy-care option in a superb and convenient Bendigo location.

Scale in metres. Indicative only. Dimensions are approximate. All information contained herein is gathered from sources we believe to be reliable. However we cannot guarantee its accuracy and interested parties should rely on their own enquiries.

Residence - 92.5 m² Porch - 14.7 m² Garage - 21.0 m² Total - 128.2 m²