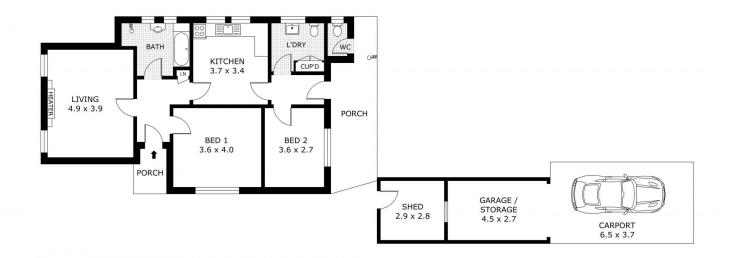

2 🎮 1 🚔 2 🛱

View : https://www.bendigoballaratrealestate.com.au/sal e/vic/greater-bendigo-region/bendigo/residential/h ouse/7835255

Andrew Murphy 03 5444 9888 0407 303 386

| 0 1 2 3 4 5                                                                                                                                                                                                                                            | Residence - 82.0 m²<br>Porch - 16.0 m²<br>Garage/ST - 12.1 m²                              |
|--------------------------------------------------------------------------------------------------------------------------------------------------------------------------------------------------------------------------------------------------------|--------------------------------------------------------------------------------------------|
| Scale in metres. Indicative only. Dimensions are approximate. All information contained herein is gathered from sources we believe to be reliable. However we cannot guarantee its accuracy and interested parties should rely on their own enquiries. | Carport - 24.0 m <sup>2</sup><br>Shed - 8.1 m <sup>2</sup><br>Total - 142.2 m <sup>2</sup> |