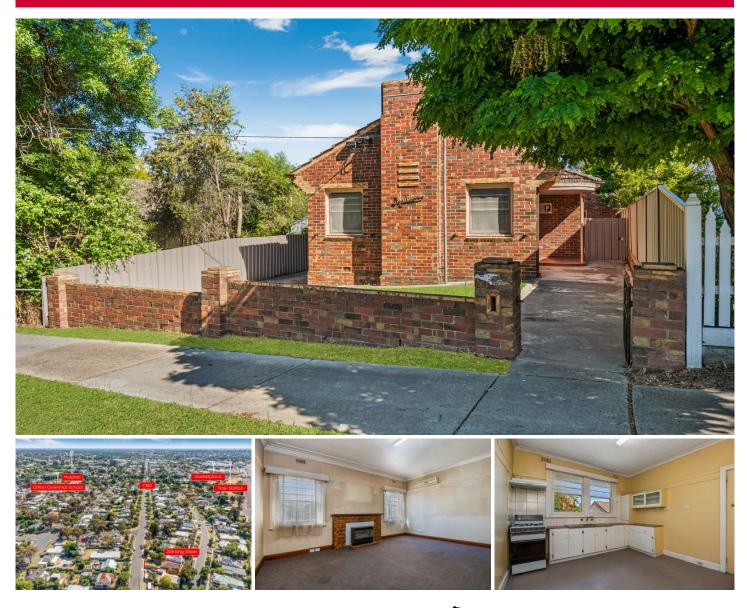

## 224 King Street Bendigo VIC

Welcome to 224 King Street, Bendigo - where location meets potential! This solid red brick brick home, set on a generously sized block, is an enticing opportunity that demands your inspection. Step inside to discover a home that boasts practicality and comfort. Two well-proportioned bedrooms provide ample accommodation, complemented by a spacious lounge area. The neat bathroom features both a bath and shower, ensuring convenience for residents. A separate toilet adds an extra layer of functionality. The kitchen, equipped with a gas stove and plenty of cabinets, makes meal preparation a breeze, while a separate laundry caters to your everyday needs. What sets this property apart is its rear access via Queen Street to a single carport and garage where you'll also find a good-sized enclosed backyard - perfect for those who appreciate outdoor living. Locate ...