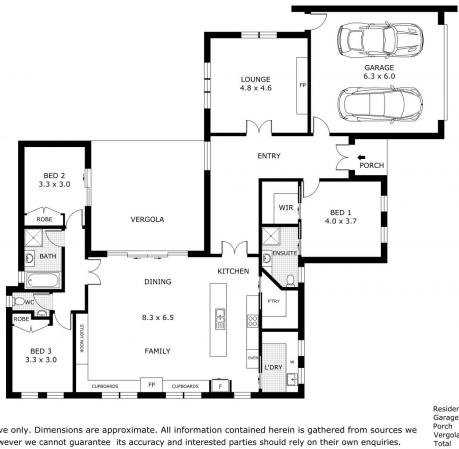

Scale in metres. Indicative only. Dimensions are approximate. All information contained herein is gathered from sources we believe to be reliable. However we cannot guarantee its accuracy and interested parties should rely on their own enquiries.

| esidence | - | 196.35 m²             |            |
|----------|---|-----------------------|------------|
| arage    | - | 39.71 m <sup>2</sup>  |            |
| orch     | - | 3.26 m <sup>2</sup>   |            |
| ergola   | - | 16.46 m <sup>2</sup>  | $(\Sigma)$ |
| otal     | - | 255.78 m <sup>2</sup> | 14         |