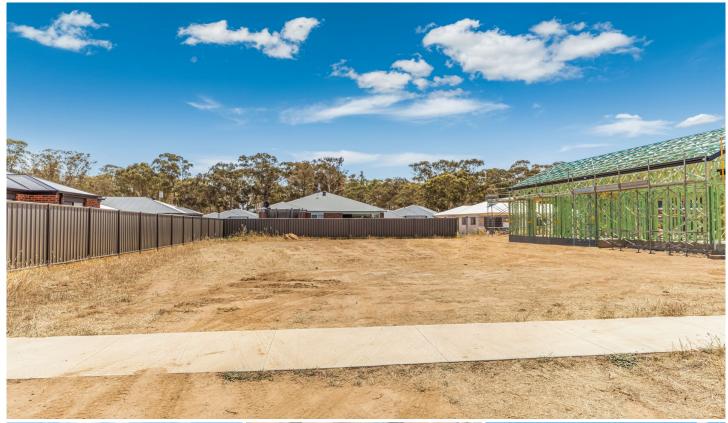

## **6 Yerin Place Marong VIC**

This fully cleared vacant lot in Marong is a real treasure. The fabulous 630m2 (approx.) vacant allotment is situated in a popular family friendly location in Marong. Boasting the availability of all services, this fully fenced block of land Is ideally located but also allows for easy access to many public amenities, shops, the Calder Alternative Highway and Calder Highway/Marong Road. Schools are plentiful with Maiden Gully Primary School, Marist College Bendigo, Eaglehawk North Primary School. A fabulous Childcare Centre is a quick 5 minute drive to Maiden Gully. Other attractions include playgrounds, The Marong Hotel, Marong Golf Course, Marong Swimming Pool and Sporting Reserve, Big 4 Marong Holiday Park and many popular boutique wineries. It is also just metres away from the Marong Medical Centre, Pharmacy, Post Office, Bakery/Coffee shop. Nearby is b ...