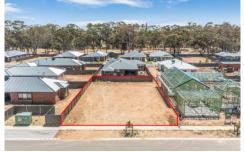

## **6 Yerin Place Marong VIC**

This fully cleared vacant lot in Marong is a real treasure. The fabulous 630m2 (approx.) vacant allotment is situated in a popular family friendly location in Marong. Boasting the availability of all services, this fully fenced block of land Is ideally located but also allows for easy access to many public amenities, shops, the Calder Alternative Highway and Calder Highway/Marong Road. Schools are plentiful with Maiden Gully Primary School, Marist College Bendigo, Eaglehawk North Primary School. A fabulous Childcare Centre is a quick 5 minute drive to Maiden Gully. Other attractions include playgrounds, The Marong Hotel, Marong Golf Course, Marong Swimming Pool and Sporting Reserve, Big 4 Marong Holiday Park and many popular boutique wineries. It is also just metres away from the Marong Medical Centre, Pharmacy, Post Office, Bakery/Coffee shop. Nearby is b ...

**Price**: \$260,000 - \$280,000

Land Size : 630 sqm

**View** : https://www.bendigoballaratrealestate.com. au/sale/vic/greater-bendigo-region/marong/r

esidential/land/7843229

Jen Wallace 03 54449888 0407 867 839