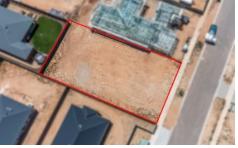

## **6 Yerin Place Marong VIC**

This fully cleared vacant lot in Marong is a real treasure. The fabulous 630m2 (approx.) vacant allotment is situated in a popular family friendly location in Marong. Boasting the availability of all services, this fully fenced block of land Is ideally located but also allows for easy access to many public amenities, shops, the Calder Alternative Highway and Calder Highway/Marong Road. Schools are plentiful with Maiden Gully Primary School, Marist College Bendigo, Eaglehawk North Primary School. A fabulous Childcare Centre is a quick 5 minute drive to Maiden Gully. Other attractions include playgrounds, The Marong Hotel, Marong Golf Course, Marong Swimming Pool and Sporting Reserve, Big 4 Marong Holiday Park and many popular boutique wineries. It is also just metres away from the Marong Medical Centre, Pharmacy, Post Office, Bakery/Coffee shop. Nearby is b ...

**Price**: \$260,000 - \$280,000

Land Size : 630 sqm

**View** : https://www.bendigoballaratrealestate.com. au/sale/vic/greater-bendigo-region/marong/r

esidential/land/7843229

Jen Wallace 03 54449888 0407 867 839