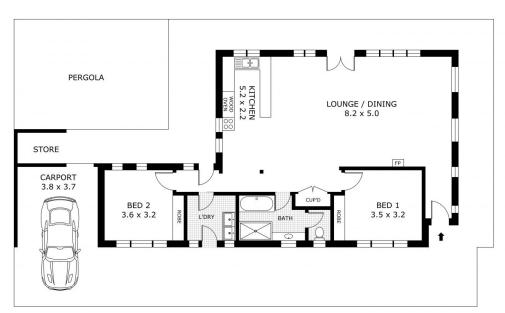

## 1916 Bendigo - Maryborough Road Shelbourne VIC

Escape the hustle and bustle of city living with this gorgeous, neat as a pin, mud brick home. Situated on approximately 100 acres in Shelbourne, this rare and unique lifestyle opportunity awaits someone looking for the ultimate tree change while only being 20 minutes from the heart of Bendigo. The main residence features a generous floor plan, comprising multiple bedrooms, expansive open plan living/kitchen/dining area, functional bathroom with shower, bath, vanity and separate toilet. Immerse yourself in the warmth of the fireplace during winter nights, or bask in the sunlight that floods through large windows. Ample water storage by the way of tanks and large dam. To round of the features outside is a single carport and plenty of storage with shedding. Situated only a short drive to all the amenities of Kangaroo flat while also boasting excellent access t ...

Scale in metres. Indicative only. Dimensions are approximate. All information contained herein is gathered from sources we believe to be reliable. However we cannot guarantee its accuracy and interested parties should rely on their own enquiries.

Residence - 102.6 m²
Carport - 14.0 m²
Pergola - 35.0 m²
Store - 35.6 m²
Total - 187.2 m²