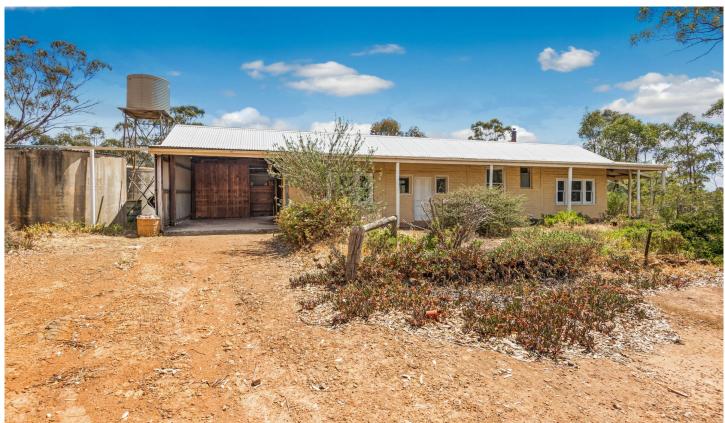

## 1916 Bendigo - Maryborough Road Shelbourne VIC

Escape the hustle and bustle of city living with this gorgeous, neat as a pin, mud brick home. Situated on approximately 100 acres in Shelbourne, this rare and unique lifestyle opportunity awaits someone looking for the ultimate tree change while only being 20 minutes from the heart of Bendigo. The main residence features a generous floor plan, comprising multiple bedrooms, expansive open plan living/kitchen/dining area, functional bathroom with shower, bath, vanity and separate toilet. Immerse yourself in the warmth of the fireplace during winter nights, or bask in the sunlight that floods through large windows. Ample water storage by the way of tanks and large dam. To round of the features outside is a single carport and plenty of storage with shedding. Situated only a short drive to all the amenities of Kangaroo flat while also boasting excellent access t ...

2 🕮 1 📛 2 🚘

Price: \$625,000 - \$675,000

Land Size: 41.47 ha

**View**: https://www.bendigoballaratrealestate.com.

au/sale/vic/-/shelbourne/residential/house/7

871394

Andrew Murphy 03 5444 9888 0407 303 386

2 3 4