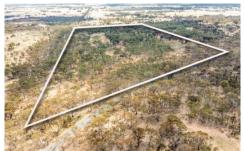

## 1916 Bendigo - Maryborough Road Shelbourne VIC

Escape the hustle and bustle of city living with this gorgeous, neat as a pin, mud brick home. Situated on approximately 100 acres in Shelbourne, this rare and unique lifestyle opportunity awaits someone looking for the ultimate tree change while only being 20 minutes from the heart of Bendigo. The main residence features a generous floor plan, comprising multiple bedrooms, expansive open plan living/kitchen/dining area, functional bathroom with shower, bath, vanity and separate toilet. Immerse yourself in the warmth of the fireplace during winter nights, or bask in the sunlight that floods through large windows. Ample water storage by the way of tanks and large dam. To round of the features outside is a single carport and plenty of storage with shedding. Situated only a short drive to all the amenities of Kangaroo flat while also boasting excellent access t ...

2 🕮 1 📛 2 🚘

Price: \$625,000 - \$675,000

Land Size: 41.47 ha

**View**: https://www.bendigoballaratrealestate.com.

au/sale/vic/-/shelbourne/residential/house/7

871394

Andrew Murphy 03 5444 9888 0407 303 386

2 3 4