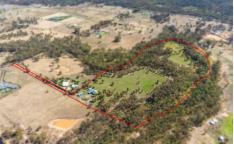

## 398 Obriens Lane Longlea VIC

As you drive into the entrance of this remarkable property, a sense of peace and tranquility immediately embraces you, encapsulating the exceptional ambiance of this superb Longlea location. Positioned on approximately 25 acres (10.51 hectares), this thoughtfully designed family home defines spaciousness in every corner of this residence. From the numerous light-filled open living areas to the vast outdoor expanse, this home exudes warmth and adaptability. The home offers four bedrooms, main with ensuite and WIR, while the remaining bedrooms all contain built in robes. Spacious formal lounge where you can immerse yourself in the warmth of the fireplace during winter nights or bask in the sunlight that floods through large windows. The modern kitchen, equipped with quality appliances and plenty of bench and cupboard space which seamlessly connects to a casual ...

4 🗀 2 🔓 6 🖨

**Price** : \$ 930,000 **Land Size** : 25 Acres

**View**: https://www.bendigoballaratrealestate.com.

au/sale/vic/greater-bendigo-region/longlea/r

esidential/house/7871395

Andrew Murphy 03 5444 9888 0407 303 386