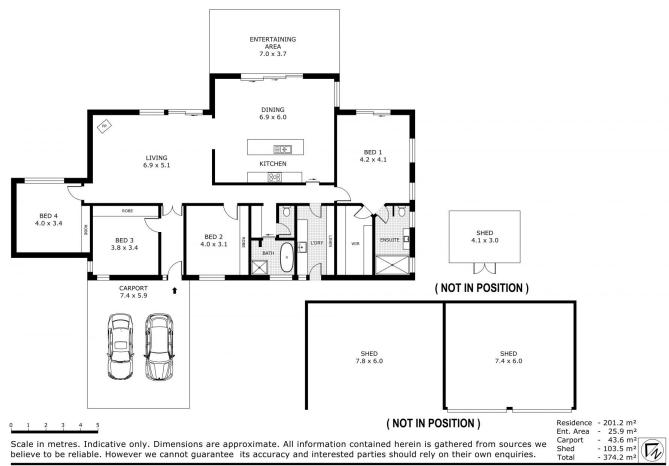

## 398 Obriens Lane Longlea VIC

As you drive into the entrance of this remarkable property, a sense of peace and tranquility immediately embraces you, encapsulating the exceptional ambiance of this superb Longlea location. Positioned on approximately 25 acres (10.51 hectares), this thoughtfully designed family home defines spaciousness in every corner of this residence. From the numerous light-filled open living areas to the vast outdoor expanse, this home exudes warmth and adaptability. The home offers four bedrooms, main with ensuite and WIR, while the remaining bedrooms all contain built in robes. Spacious formal lounge where you can immerse yourself in the warmth of the fireplace during winter nights or bask in the sunlight that floods through large windows. The modern kitchen, equipped with quality appliances and plenty of bench and cupboard space which seamlessly connects to a casual ...