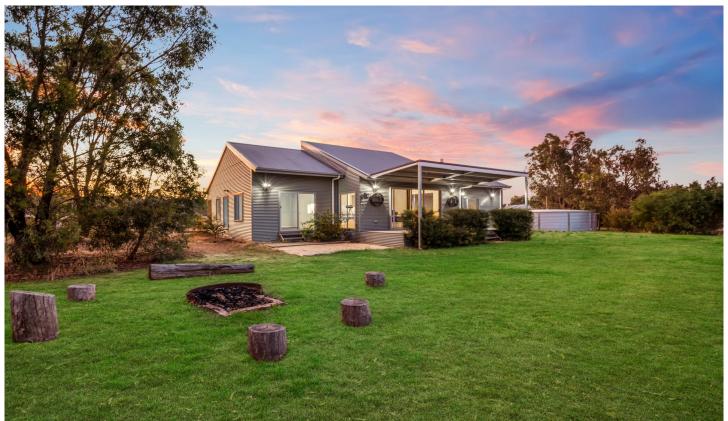

## 398 Obriens Lane Longlea VIC

As you drive into the entrance of this remarkable property, a sense of peace and tranquility immediately embraces you, encapsulating the exceptional ambiance of this superb Longlea location. Positioned on approximately 25 acres (10.51 hectares), this thoughtfully designed family home defines spaciousness in every corner of this residence. From the numerous light-filled open living areas to the vast outdoor expanse, this home exudes warmth and adaptability. The home offers four bedrooms, main with ensuite and WIR, while the remaining bedrooms all contain built in robes. Spacious formal lounge where you can immerse yourself in the warmth of the fireplace during winter nights or bask in the sunlight that floods through large windows. The modern kitchen, equipped with quality appliances and plenty of bench and cupboard space which seamlessly connects to a casual ...