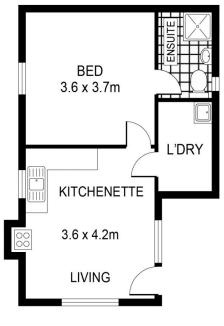

## 138 Neale Street Flora Hill VIC

Conveniently positioned a mere five minutes from Bendigo's bustling CBD, this charming weatherboard home presents an enticing opportunity for both homeowners and investors alike. Featuring two bedrooms within the main residence and an additional one-bedroom unit at the rear, this property is currently occupied by reliable tenants, offering immediate rental income with the option for vacant possession. Generating a combined rental income of \$465 per week, this property is a lucrative addition to any investment portfolio and warrants serious consideration. The home offers a light-filled lounge, where a gas heater and air conditioner provide year-round comfort, functional kitchen/dining area complete with gas cooking facilities, rear mud room that could be used as an office/study space, original bathroom includes a shower over the bath and vanity along with a I ...

 $\begin{array}{cccc} INT & : & 90m^2 \\ PORCH & : & 1m^2 \\ CARPORT & : & 33m^2 \\ ALFRESCO & : & 5m^2 \\ BUNGALOW & : & 41m^2 \end{array}$