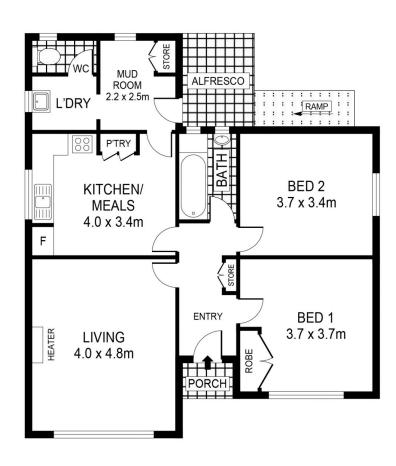

## 138 Neale Street Flora Hill VIC

Conveniently positioned a mere five minutes from Bendigo's bustling CBD, this charming weatherboard home presents an enticing opportunity for both homeowners and investors alike. Featuring two bedrooms within the main residence and an additional one-bedroom unit at the rear, this property is currently occupied by reliable tenants, offering immediate rental income with the option for vacant possession. Generating a combined rental income of \$465 per week, this property is a lucrative addition to any investment portfolio and warrants serious consideration. The home offers a light-filled lounge, where a gas heater and air conditioner provide year-round comfort, functional kitchen/dining area complete with gas cooking facilities, rear mud room that could be used as an office/study space, original bathroom includes a shower over the bath and vanity along with a I ...

 $\begin{array}{cccc} INT & : & 90m^2 \\ PORCH & : & 1m^2 \\ CARPORT & : & 33m^2 \\ ALFRESCO & : & 5m^2 \\ BUNGALOW & : & 41m^2 \end{array}$