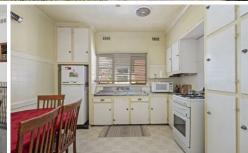

## 138 Neale Street Flora Hill VIC

Conveniently positioned a mere five minutes from Bendigo's bustling CBD, this charming weatherboard home presents an enticing opportunity for both homeowners and investors alike. Featuring two bedrooms within the main residence and an additional one-bedroom unit at the rear, this property is currently occupied by reliable tenants, offering immediate rental income with the option for vacant possession. Generating a combined rental income of \$465 per week, this property is a lucrative addition to any investment portfolio and warrants serious consideration. The home offers a light-filled lounge, where a gas heater and air conditioner provide year-round comfort, functional kitchen/dining area complete with gas cooking facilities, rear mud room that could be used as an office/study space, original bathroom includes a shower over the bath and vanity along with a I ...