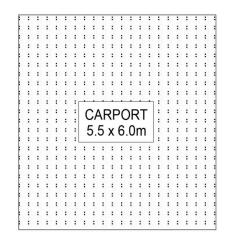

 $\begin{array}{cccc} INT & : & 90m^2 \\ PORCH & : & 1m^2 \\ CARPORT & : & 33m^2 \\ ALFRESCO & : & 5m^2 \\ BUNGALOW & : & 41m^2 \end{array}$