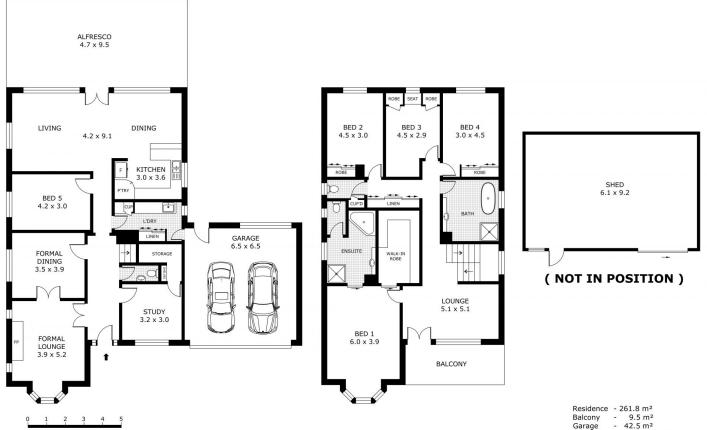

## 4 🛤 2 🚔 3 🚘

**Price : \$**1,040,000

View : https://www.bendigoballaratrealestate.com.au/sal e/vic/greater-bendigo-region/strathdale/residentia l/house/7908206

Jen Wallace 03 54449888 0407 867 839

Scale in metres. Indicative only. Dimensions are approximate. All information contained herein is gathered from sources we believe to be reliable. However we cannot guarantee its accuracy and interested parties should rely on their own enquiries.

- 261.8 m<sup>2</sup> - 9.5 m<sup>2</sup> - 42.5 m<sup>2</sup> - 44.6 m<sup>2</sup> - 56.1 m<sup>2</sup> - 414.5 m<sup>2</sup> Balcony Garage Alfresco Shed Total

Devon Close, Strathdale 5