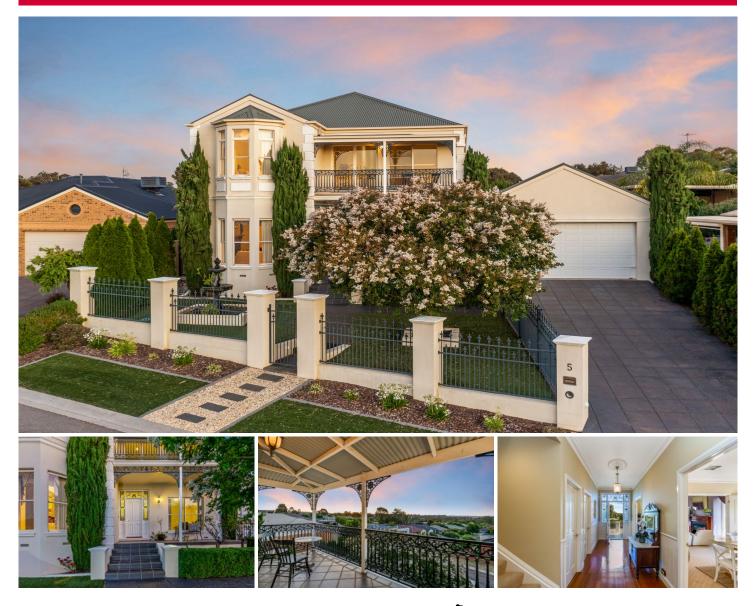

## **5 Devon Close Strathdale VIC**

This distinguished residence in Strathdale stands out as an elite offering with unparallelled family living. Located in a quiet Strathdale cul-de-sac and situated on an elevated block with superior views of Bendigo, this double story property has an impressive façade and is complemented by classic iron fencing, a beautiful water fountain, tiled entrance and a well-established, low-maintenance garden.

With 4 bedrooms and 2 bathrooms, this property is the epitome of family living. The interior has quality features throughout including ornate ceilings, polished timber floors, ceiling fans and custom leadlight glass windows. The property has an open-plan central family/dining zone, a delightful and ideal space for everyday family living. It features a stylish granite kitchen equipped with an island bench, storage and quality appliances including a Bosch oven. ...