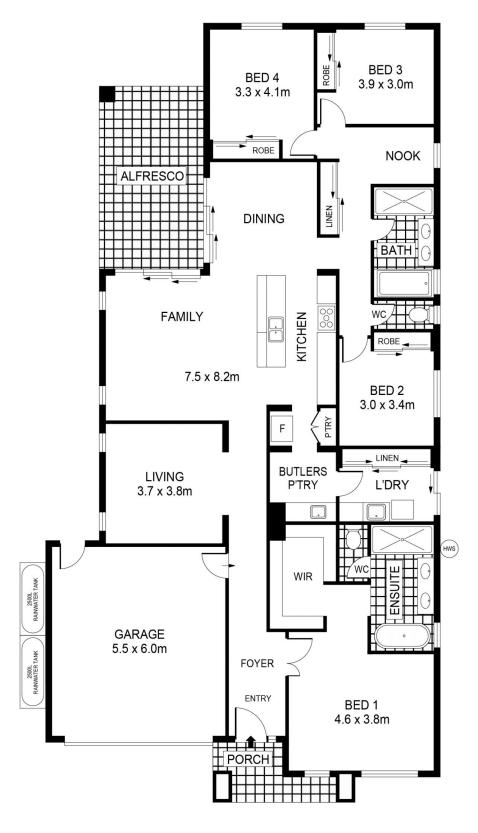

## 5 Swanson Boulevard Strathfieldsaye VIC

Set in the prestigious Imagine Estate this beautiful family home is handy to primary schools, ovals, playgrounds and shopping, with easy bicycle or pedestrian access. An inspection will reveal all the high end features including 2 separate living areas with the family/kitchen/ dining all connecting to a fabulous alfresco area. Offering a study nook, Butler's pantry, stone bench top, Smeg 900mm gas cooktop and oven also Smeg dishwasher and microwave, plus high end floor coverings as well as solar panels. The 4 bedrooms include a large master bedroom with a grand dressing room and ensuite, contemporary bathroom design with full sized bath. Outside offers picture perfect landscaping, completed front and back. As originally a display home there is a large amount of quality upgraded fixtures and fittings, making this a great opportunity for the family home buyer.