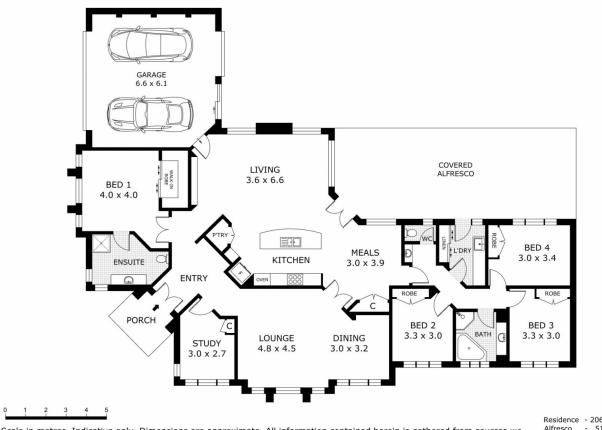

## 20 Landale Drive Strathdale VIC

Presenting spacious and timeless living in one of Strathdale's most exclusive areas, this charismatic style home offers immediate comfort with immaculate finishes. Situated on an elevated block, this pristine property has been professionally designed and quality built by high profile builder Paul Gray Bendigo. The home features a sizeable formal lounge and practical living area plus a fabulous separate study. With an abundance of natural light there is a functional 'Galley' style quality white kitchen complemented with superior black granite bencthtops, a walk-in pantry, a 'Bosch' Oven and 'Bosch' Dishwasher. This area flows via double glass doors from the kitchen/living area to a blissful backyard with a spacious covered alfresco area. An ideal space for a family BBQ or to unwind with a morning coffee or afternoon novel. The stunning rear garden is private ...

Scale in metres. Indicative only. Dimensions are approximate. All information contained herein is gathered from sources we believe to be reliable. However we cannot guarantee its accuracy and interested parties should rely on their own enquiries.

- 206.6 m<sup>2</sup> - 51.5 m<sup>2</sup> - 40.2 m<sup>2</sup> - 298.3 m<sup>2</sup> Alfresco Garage Total