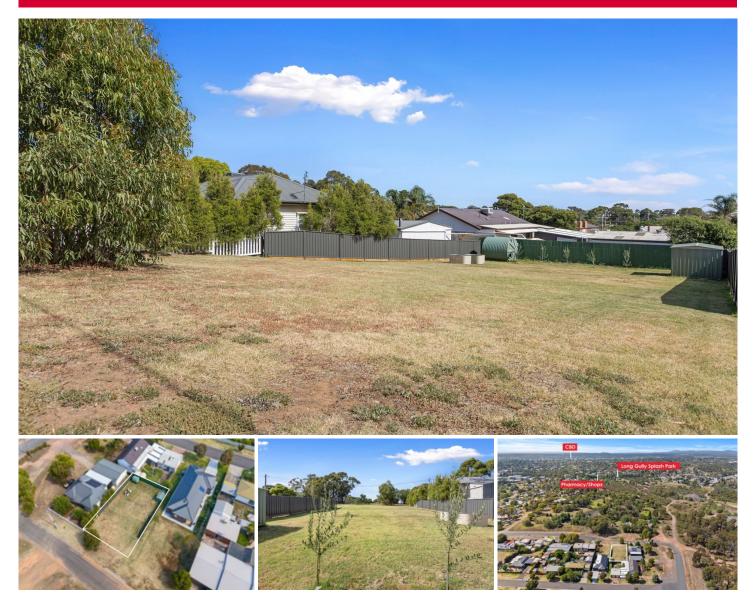

## **10 Stone Street Long Gully VIC**

Nestled in a tranquil and quiet location within an established neighbourhood, this 498m2 building allotment is primed for your immediate construction. Positioned opposite a serene reserve this affordable parcel of land caters to first home buyers, downsizers, and savvy investors alike. Sloping gently towards the rear, the plot offers nearly 17m of frontage to Stone Street, complete with available services for seamless connectivity. Zoned as General Residential, this titled allotment presents a rare opportunity to kickstart construction as soon as your builder is available-an exceptional find in today's Bendigo market. The owner made considerable investment planting trees, installing fences and even a large garden shed! Situated close to many amenities along with great access to the vibrant Eaglehawk shopping precinct while only being minutes from Bendigo's C ...