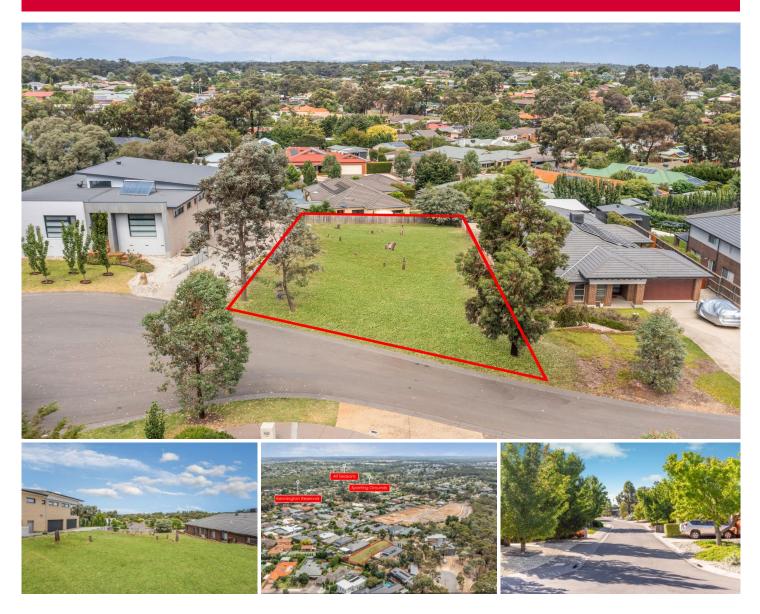

## **12 Lillie Lane Strathdale VIC**

Located atop an established subdivision amongst prestigious homes, '12 Lillie Lane, Strathdale' boasts extraordinary views of and beyond, providing the perfect canvas for your dream home. This blue-chip block situated in one of Bendigo's most elaborate streets is calling for your dream to be built. The 828m2 block (approx.) offers endless possibilities for your creative vision. The block is fully titled and includes access to power at the road for your convenience. This paradise block is within walking distance to Kennington Village, Edwards Providore, Kennington Reservoir, Beischer Park, Strathdale Park and the local Strathdale shops and just metres from the beautiful Kennington native/bush walking and cycling tracks. This offering is ideal for those seeking a dream home or future relocation/retirement home. The land is approximately 6 minutes from the Bend ...