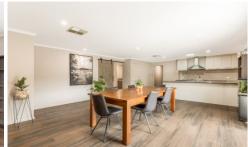

The main bedroom boasts a large walk-in robe and fabulous ensuite with an oversized shower. The main bathroom includes a separate bath, large shower and quality tiling.

There is a fabulous chef's kitchen with quality Smeg appliances including oven and dishwasher, expansive