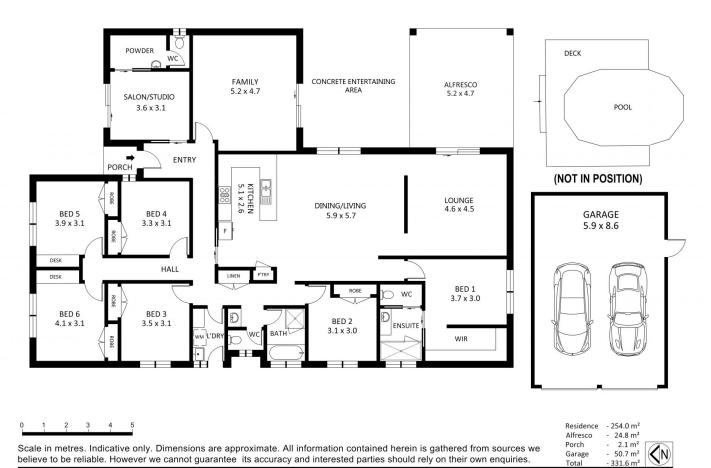

## 21 Eddington Street Axedale VIC

Looking for that extraordinary home with six bedrooms and contemporary features?. Then look no further! 21 Eddington Street Axedale ticks all the boxes. Located in the heart of Axedale only 20 minutes from the Bendigo CBD this 6 bedroom family home is perfect for a larger family or combined living.

This extraordinary home, situated on approx. 1225m2 (with rear access) creates the perfect lifestyle upgrade for a bigger family. Built by quality builders GJ Gardener Homes, this property offers 6 bedrooms.

The main bedroom boasts a large walk-in robe and fabulous ensuite with an oversized shower. The main bathroom includes a separate bath, large shower and quality tiling.

There is a fabulous chef's kitchen with quality Smeg appliances including oven and dishwasher, expansive