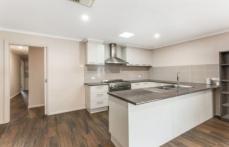

The main bedroom boasts a large walk-in robe and fabulous ensuite with an oversized shower. The main bathroom includes a separate bath, large shower and quality tiling.

There is a fabulous chef's kitchen with quality Smeg appliances including oven and dishwasher, expansive