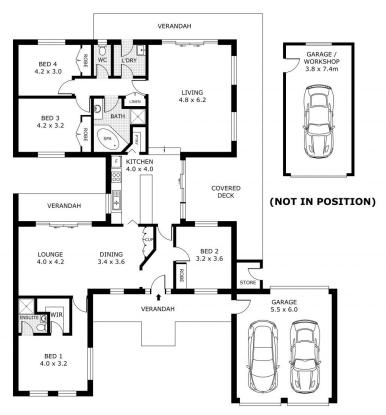

Residence - 163.9 m²
Deck - 30.0 m²
Verandah - 38.2 m²
Garage - 33.0 m²
Garage / - 28.1 m² Deck Verandah Garage Garage / Workshop Total