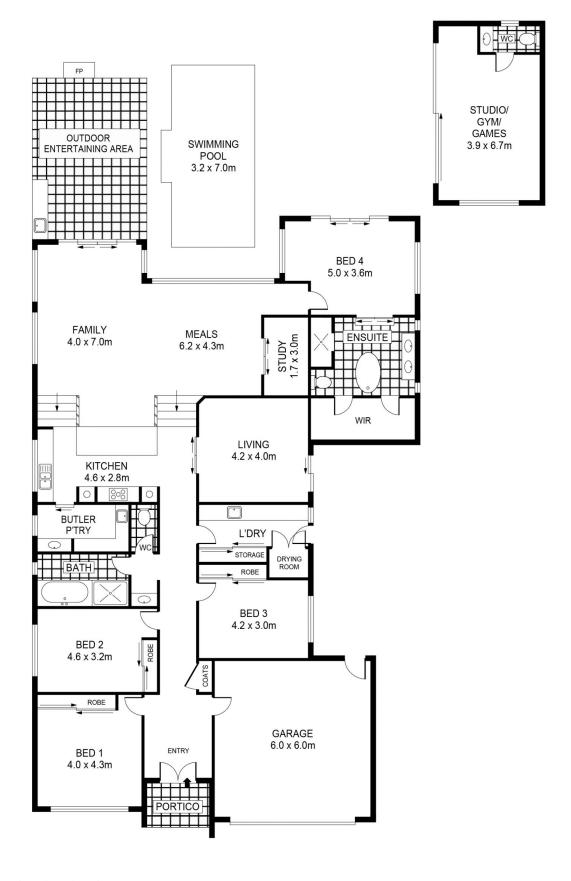

Stepping through the entrance of this luxuriously appointed split level home you are welcomed by the warmth of a timber floored hallway which leads to the heart of the home. From the hall there is direct access to a spacious garage and further along are three generously sized bedrooms each with large built-in robes. The Laundry equipped with a dedicated drying room, the main bathroom and toilet are also accessed from the hall. At the end of the hall is a comfortable family room which opens to a charming, decked terrace, ideal for outdoor gatherings. The stunning kitchen features stone bench tops, high end

5 🗀 2 🔓 2 🖨

**Price**: \$1,175,000 - \$1,250,000

Land Size: 799 sqm

**View**: https://www.bendigoballaratrealestate.com.

au/sale/vic/greater-bendigo-region/maiden-g

ully/residential/house/7961946

Cameron Rogister 03 5444 9888 0411 956 937

INT GARAGE PORTICO STUDIO/GYM/GAMES OUTDOOR ENTERTAINING AREA 250m² 36m² 4m² 26m² 27m²