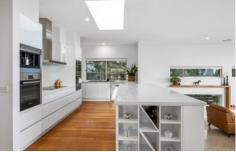

Stepping through the entrance of this luxuriously appointed split level home you are welcomed by the warmth of a timber floored hallway which leads to the heart of the home. From the hall there is direct access to a spacious garage and further along are three generously sized bedrooms each with large built-in robes. The Laundry equipped with a dedicated drying room, the main bathroom and toilet are also accessed from the hall. At the end of the hall is a comfortable family room which opens to a charming, decked terrace, ideal for outdoor gatherings. The stunning kitchen features stone bench tops, high end