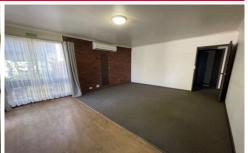

## Features include:

- \* BIR's to both bedrooms
- \* New electric cooking
- \* Plenty of cupboard space to the kitchen
- \* Split system heating and cooling
- \* 3 piece bathroom including a vanity, shower and separate bath