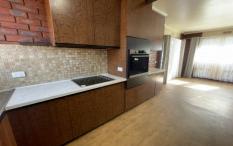

## Features include:

- \* BIR's to both bedrooms
- \* New electric cooking
- \* Plenty of cupboard space to the kitchen
- \* Split system heating and cooling
- \* 3 piece bathroom including a vanity, shower and separate bath