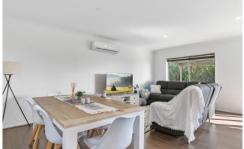

## Features include:

- 3 bedrooms
- The master bedroom is downstairs with a walk in robe and ensuite.
- 2 bedrooms upstairs, one has access to the balcony area with a walk in robe
- The remaining bedroom has a study nook and built in robe.
- Spacious modern kitchen with gas/electric cooking & dishwasher
- 2 living areas with split system heating and cooling