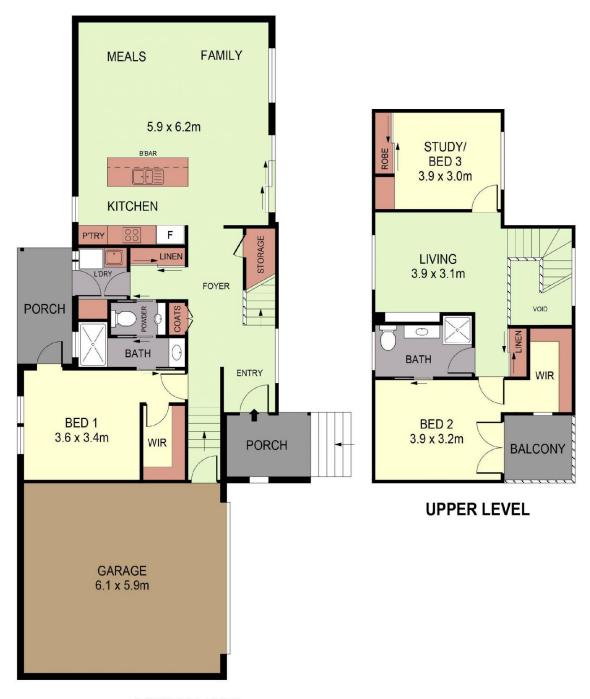

## 1/29A Landale Drive Strathdale VIC

Property Description:

3 Bedroom double story home.

## Features include:

- 3 bedrooms
- The master bedroom is downstairs with a walk in robe and ensuite.
- 2 bedrooms upstairs, one has access to the balcony area with a walk in robe
- The remaining bedroom has a study nook and built in robe.
- Spacious modern kitchen with gas/electric cooking & dishwasher
- 2 living areas with split system heating and cooling

Outside you will find a large covered entertaining area with

3 📭 2 📛 2 🖨

**View**: https://www.bendigoballaratrealestate.com.au/lea se/vic/greater-bendigo-region/strathdale/residenti al/townhouse/7965991

Lauren Straub 03 5444 9888

**LOWER LEVEL** 