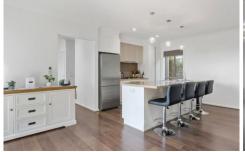

## Features include:

- 3 bedrooms
- The master bedroom is downstairs with a walk in robe and ensuite.
- 2 bedrooms upstairs, one has access to the balcony area with a walk in robe
- The remaining bedroom has a study nook and built in robe.
- Spacious modern kitchen with gas/electric cooking & dishwasher
- 2 living areas with split system heating and cooling