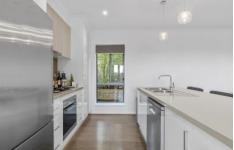

## Features include:

- 3 bedrooms
- The master bedroom is downstairs with a walk in robe and ensuite.
- 2 bedrooms upstairs, one has access to the balcony area with a walk in robe
- The remaining bedroom has a study nook and built in robe.
- Spacious modern kitchen with gas/electric cooking & dishwasher
- 2 living areas with split system heating and cooling