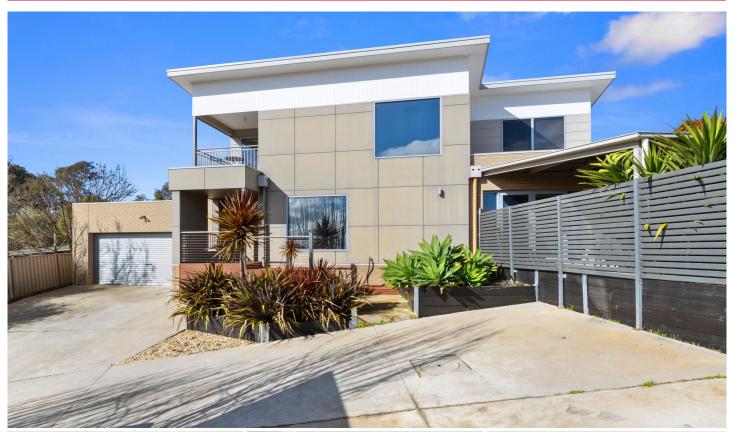

## 1/29A Landale Drive Strathdale VIC

Property Description:

3 Bedroom double story home.

## Features include:

- 3 bedrooms
- The master bedroom is downstairs with a walk in robe and ensuite.
- 2 bedrooms upstairs, one has access to the balcony area with a walk in robe
- The remaining bedroom has a study nook and built in robe.
- Spacious modern kitchen with gas/electric cooking & dishwasher
- 2 living areas with split system heating and cooling

Outside you will find a large covered entertaining area with

3 📭 2 📛 2 🖨

**View**: https://www.bendigoballaratrealestate.com.au/lea se/vic/greater-bendigo-region/strathdale/residenti al/townhouse/7965991