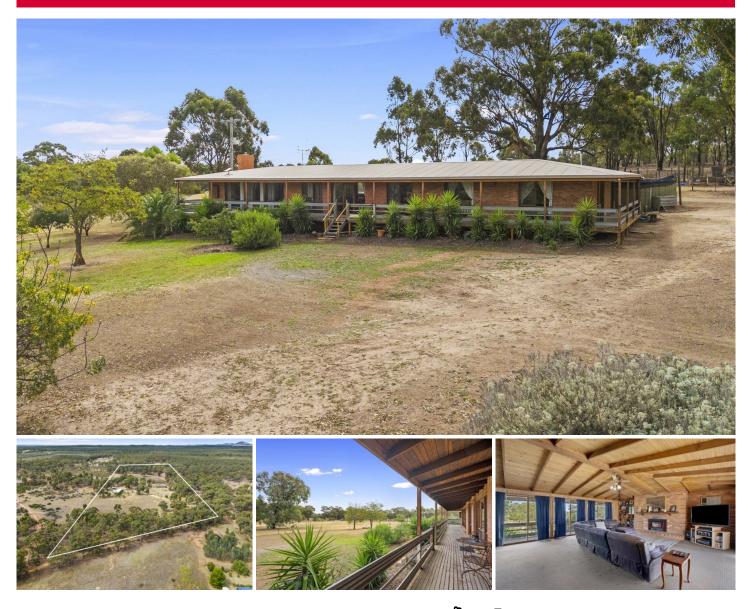

## 109 Sommerville Road Wedderburn VIC

Set back off the Calder Highway on an elevated 20 acre farmlet with a solid brick home consisting of 3 good size bedrooms, master with walk in robe and ensuite. Bedrooms 2 & 3 both have built in robes and ceiling fans. The open plan, well appointed kitchen with breakfast bar which overlooks for the dining area. The home has an extra large lounge room with log fire and built in bar which is great for entertaining there is also a large split system for instant heat and cooling. Throughout the property every room offers relaxing views across the rural private setting as well as veranda decking wrapping the entire the house. Outside there are 5 dams in total - 3 large and 2 smaller ones and 90,000 litre water tank. There is a garage and open front shed. The property is quiet and peaceful and only minutes from the centre of Wedderburn.

## 3 🛤 2 🚔 4 🚘

Price : \$530,000 - \$560,000

View : https://www.bendigoballaratrealestate.com.au/sal e/vic/greater-bendigo-region/wedderburn/residen tial/house/7975557

Sue Dearaugo 03 54449888 0418 518 774