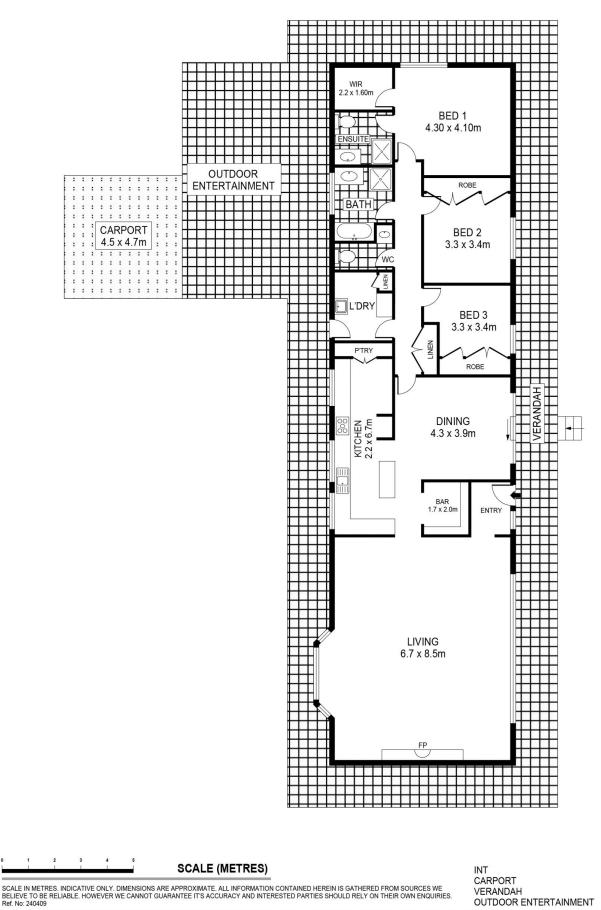

## 109 Sommerville Road Wedderburn VIC

Set back off the Calder Highway on an elevated 20 acre farmlet with a solid brick home consisting of 3 good size bedrooms, master with walk in robe and ensuite. Bedrooms 2 & 3 both have built in robes and ceiling fans. The open plan, well appointed kitchen with breakfast bar which overlooks for the dining area. The home has an extra large lounge room with log fire and built in bar which is great for entertaining there is also a large split system for instant heat and cooling. Throughout the property every room offers relaxing views across the rural private setting as well as veranda decking wrapping the entire the house. Outside there are 5 dams in total - 3 large and 2 smaller ones and 90,000 litre water tank. There is a garage and open front shed. The property is quiet and peaceful and only minutes from the centre of Wedderburn.

## WEDDERBURN

ERBURN

2

196m<sup>2</sup>

21m<sup>2</sup>

109m<sup>2</sup>