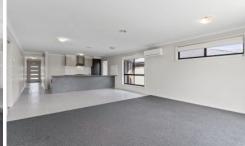

## Key Features include

- Four spacious generously sized rooms with the main featuring an ensuite.
- Additional bedrooms are equipped with built-in robes, offering plenty of storage.
- Open plan living area which is light filled and seamlessly connects living,

dining and kitchen spaces and is ideal for entertaining and

4 🗀 2 🔓 2 👄

**Price**: \$500 pw

**View**: https://www.bendigoballaratrealestate.com.au/lea se/vic/greater-bendigo-region/huntly/residential/h

ouse/7987131