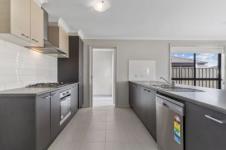

## Key Features include

- Four spacious generously sized rooms with the main featuring an ensuite.
- Additional bedrooms are equipped with built-in robes, offering plenty of storage.
- Open plan living area which is light filled and seamlessly connects living,

dining and kitchen spaces and is ideal for entertaining and

4 🗀 2 🔓 2 👄

**Price**: \$500 pw

**View**: https://www.bendigoballaratrealestate.com.au/lea se/vic/greater-bendigo-region/huntly/residential/h

ouse/7987131