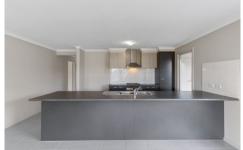

## Key Features include

- Four spacious generously sized rooms with the main featuring an ensuite.
- Additional bedrooms are equipped with built-in robes, offering plenty of storage.
- Open plan living area which is light filled and seamlessly connects living,

dining and kitchen spaces and is ideal for entertaining and

4 🗀 2 🔓 2 👄

**Price**: \$500 pw

**View**: https://www.bendigoballaratrealestate.com.au/lea se/vic/greater-bendigo-region/huntly/residential/h

ouse/7987131