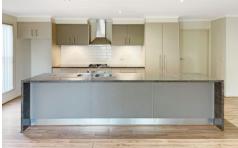

## Features include:

- Master bedroom with ensuite
- Built in robes to all bedrooms
- 2 Split systems for heating and cooling
- Spacious kitchen/meals area with dishwasher
- Huge family bathroom
- Large decked entertaining area
- Enclosed yard
- Garage with remote access
- Close to LTUB (Uni) and Kennington Village