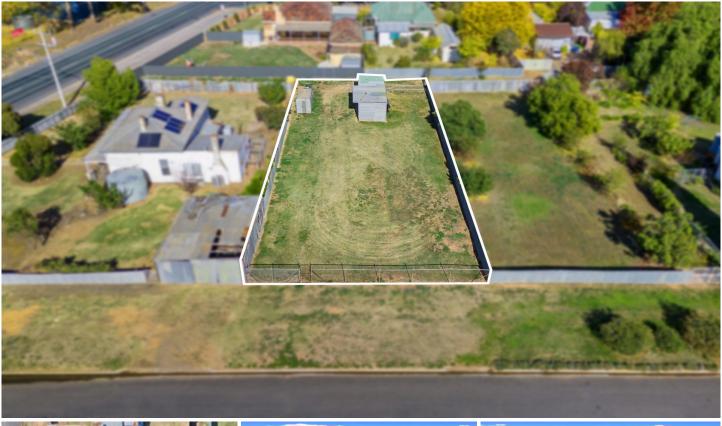

## 102 Sullivan Street Inglewood VIC

A rare opportunity exist with a large residential block of land in the pretty township on Inglewood on the market. You could build your dream home and still have room for a shed and pool. Located within strolling distance to the city center, a block from the Sloan Park with swimming pool and recreational reserve next door and in close proximity to schools and Inglewood health center. One of the last large blocks available so will not last long.

**Price**: \$190,000 - \$209,000

Land Size: 800 sqm

**View** : https://www.bendigoballaratrealestate.com. au/sale/vic/greater-bendigo-region/inglewoo

d/residential/land/8002704

Sue Dearaugo 03 54449888 0418 518 774